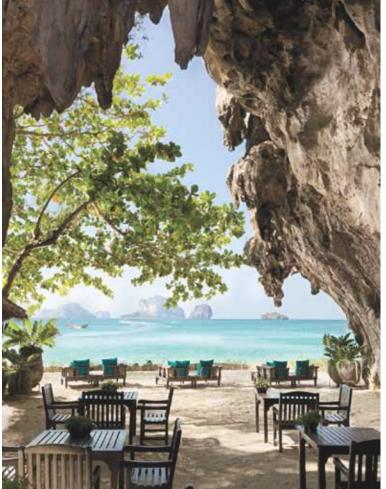

## RAYAVADEE KRABI:

3 night stay in a Deluxe Pavilion

Daily breakfast at Raya Dining

One BBQ dinner at The Grotto (food only)

One-time 75 minute massage of choice at The Rayavadee Spa

A private Thai cooking class OR a private half day snorkeling to Bamboo Island with a picnic lunch (1 engine boat)

A complimentary bottle of champagne upon arrival Join in round trip Krabi Airport transfers